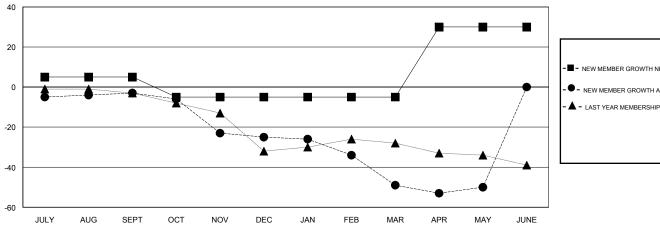

## GOALS AND ACTUAL MEMBERS CUMULATIVE

| -■- NEW MEMBER GROWTH NET GOAL    |  |
|-----------------------------------|--|
| - ● - NEW MEMBER GROWTH ACTUAL    |  |
| - ▲ - LAST YEAR MEMBERSHIP ACTUAL |  |
|                                   |  |
|                                   |  |
|                                   |  |